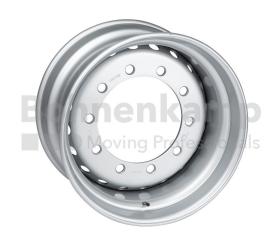

## **RIMS**

| Product group    | Rims         |
|------------------|--------------|
| Item number      | 10002754     |
| Valid rim size   | 11.75 x 22.5 |
| Rim connection   | 10/281/335   |
| Bolt hole design | A3           |
| Rim colour       | Silver       |
| Brand            | Jamak        |

## **Technical Informations**

| Load capacity of rim 1 [kg] | 5000                          |
|-----------------------------|-------------------------------|
| Speed Rims 1 [km/h]         | 100                           |
| Maximum speed [km/h].       | 100                           |
| Maximum air pressure [bar]. | 9,00                          |
| Type of drive               | Angetriebene & gezogene Achse |
| Nettogewicht [kg] (gültig)  | 45.2                          |
| Hump                        | kein Hump                     |
| Single / multi-part         | einteilig                     |
| Rim material                | steel                         |
| RAL                         | RAL9006                       |
| Cavity Sealed               | No                            |

| Disc thickness [mm]            | 11             |
|--------------------------------|----------------|
| Verschweißung beidseitig       | No             |
| Ventilation holes              | Yes            |
| Rim centering                  | внс            |
| Number of bolt holes           | 10             |
| Bolt hole design EUWA          | B22 ES 36      |
| Bolt hole diameter [mm]        | 26             |
| Countersinking                 | Sphere         |
| Spherical countersink [mm].    | R18            |
| hub hole diameter [mm].        | 281            |
| Bolt hole circle diameter [mm] | 335            |
| Valve seat                     | External Valve |
| Valve hole diameter [mm]       | 9.7            |
| Preassembled valve             | No             |
| TPMS-kompatibles Ventil        | No             |
| Geeignet für RDA               | No             |