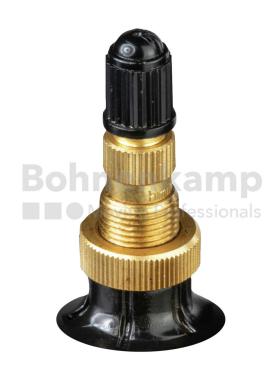

## **TUBES**

| Product group     | Tubes            |
|-------------------|------------------|
| Item number       | 20800300         |
| Valid tube size   | 6.50 / 7.50 - 20 |
| Valve designation | TR 218 A         |
| Brand             | BK Tube          |
| Tube series       | Masterline       |

## **Technical Informations**

| EAN                        | 4040658090196   |
|----------------------------|-----------------|
| Alternative tube size(s)   | 280/70-20       |
| Valve design               | Air-water valve |
| Valve length [mm]          | 47              |
| Valve angle [°]            | gerade          |
| Ventilposition             | lateral         |
| Valve cap Material         | Plastic         |
| Colour of cap              | Black           |
| Nettogewicht [kg] (gültig) | 1,72            |