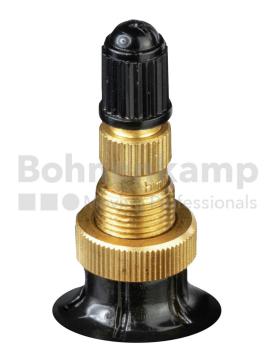

## TUBES

| Product group     | Tubes            |
|-------------------|------------------|
| Item number       | 20800410         |
| Valid tube size   | 14.9 / 16.9 - 24 |
| Valve designation | TR 218 A         |
| Brand             | BK Tube          |
| Tube series       | Masterline       |

## **Technical Informations**

| EAN                        | 4040658090332                                          |
|----------------------------|--------------------------------------------------------|
| Alternative tube size(s)   | 380/85-24; 15.5/80-24; 500/70-24; 400/80-24; 420/70-24 |
| Valve design               | Air-water valve                                        |
| Valve length [mm]          | 47                                                     |
| Valve angle [°]            | gerade                                                 |
| Ventilposition             | lateral                                                |
| Valve cap Material         | Plastic                                                |
| Colour of cap              | Black                                                  |
| Nettogewicht [kg] (gültig) | 6,15                                                   |