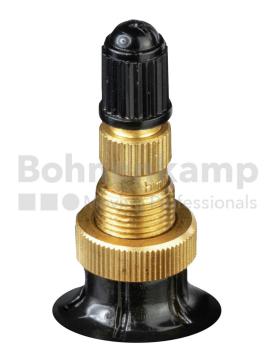

## TUBES

| Product group     | Tubes            |
|-------------------|------------------|
| Item number       | 20800485         |
| Valid tube size   | 14.9 / 16.9 - 30 |
| Valve designation | TR 218 A         |
| Brand             | BK Tube          |
| Tube series       | Masterline       |

## **Technical Informations**

| EAN                        | 4040658090417                                         |
|----------------------------|-------------------------------------------------------|
|                            |                                                       |
| Alternative tube size(s)   | 420/85-30; 440/80-30; 480/70-30; 480/80-30; 540/65-30 |
| Valve design               | Air-water valve                                       |
| Valve length [mm]          | 47                                                    |
| Valve angle [°]            | gerade                                                |
| Ventilposition             | lateral                                               |
| Valve cap Material         | Plastic                                               |
| Colour of cap              | Black                                                 |
| Nettogewicht [kg] (gültig) | 7,69                                                  |