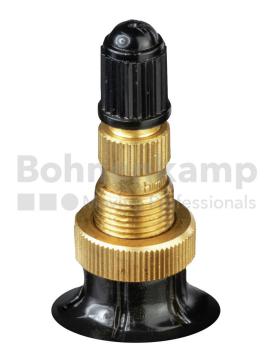

## **Technical Informations**

| EAN                        | 4040658090448        |
|----------------------------|----------------------|
| EAN                        | 4040030030440        |
| Alternative tube size(s)   | 600/65-32; 680/75-32 |
| Valve design               | Air-water valve      |
| Valve length [mm]          | 47                   |
| Valve angle [°]            | gerade               |
| Ventilposition             | lateral              |
| Valve cap Material         | Plastic              |
| Colour of cap              | Black                |
| Nettogewicht [kg] (gültig) | 13,63                |