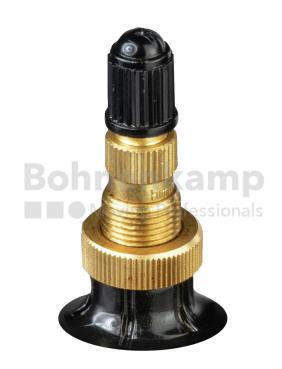

## **TUBES**

| Product group     | Tubes      |
|-------------------|------------|
| Item number       | 20800575   |
| Valid tube size   | 20.8 - 38  |
| Valve designation | TR 218 A   |
| Brand             | BK Tube    |
| Tube series       | Masterline |

## **Technical Informations**

| EAN                        | 4040658090530                                                    |
|----------------------------|------------------------------------------------------------------|
| Alternative tube size(s)   | 520/85-38; 580/70-38; 600/55-38; 600/65-38; 650/60-38; 650/65-38 |
| Valve design               | Air-water valve                                                  |
| Valve length [mm]          | 47                                                               |
| Valve angle [°]            | gerade                                                           |
| Ventilposition             | lateral                                                          |
| Valve cap Material         | Plastic                                                          |
| Colour of cap              | Black                                                            |
| Nettogewicht [kg] (gültig) | 11,27                                                            |