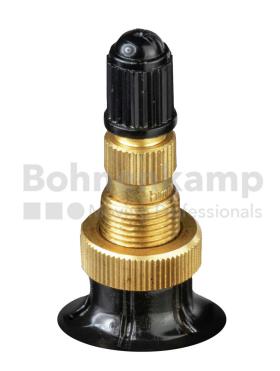

## **TUBES**

| Product group     | Tubes           |
|-------------------|-----------------|
| Item number       | 20801010        |
| Valid tube size   | 500 / 60 - 22.5 |
| Valve designation | TR 218 A        |
| Brand             | BK Tube         |
| Tube series       | Forestline      |

## **Technical Informations**

| EAN                        | 4040658095009            |
|----------------------------|--------------------------|
| Alternative tube size(s)   | 550/60-22.5; 600/50-22.5 |
| Valve design               | Air-water valve          |
| Valve length [mm]          | 47                       |
| Valve angle [°]            | gerade                   |
| Ventilposition             | lateral                  |
| Valve cap Material         | Plastic                  |
| Colour of cap              | Black                    |
| Nettogewicht [kg] (gültig) | 8,41                     |