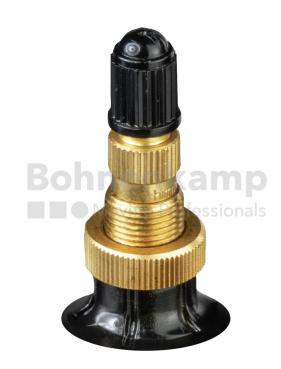

## **TUBES**

| Product group     | Tubes           |
|-------------------|-----------------|
| Item number       | 20801020        |
| Valid tube size   | 700 / 40 - 22.5 |
| Valve designation | TR 218 A        |
| Brand             | BK Tube         |
| Tube series       | Forestline      |

## **Technical Informations**

| EAN                        | 4040658095016                         |
|----------------------------|---------------------------------------|
| Alternative tube size(s)   | 710/40-22.5; 700/45-22.5; 700/50-22.5 |
| Valve design               | Air-water valve                       |
| Valve length [mm]          | 47                                    |
| Valve angle [°]            | gerade                                |
| Ventilposition             | lateral                               |
| Valve cap Material         | Plastic                               |
| Colour of cap              | Black                                 |
| Nettogewicht [kg] (gültig) | 9,65                                  |