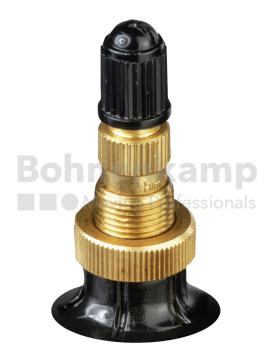

## Technical Informations

| EAN                        | 4040658095054   |
|----------------------------|-----------------|
| Alternative tube size(s)   | 650/65-26.5     |
| Valve design               | Air-water valve |
| Valve length [mm]          | 47              |
| Valve angle [°]            | gerade          |
| Ventilposition             | lateral         |
| Valve cap Material         | Plastic         |
| Colour of cap              | Black           |
| Nettogewicht [kg] (gültig) | 12,80           |