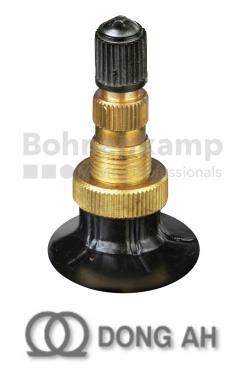

## TUBES

| Product group     | Tubes           |
|-------------------|-----------------|
| Item number       | 22090580        |
| Valid tube size   | 550 / 60 - 22.5 |
| Valve designation | TR 218 A        |
| Brand             | Dong Ah         |

## **Technical Informations**

| EAN                        | 4040658021329                         |
|----------------------------|---------------------------------------|
| Alternative tube size(s)   | 560/45-22.5; 560/55-22.5; 560/60-22.5 |
| Valve design               | Air-water valve                       |
| Valve length [mm]          | 47                                    |
| Valve angle [°]            | gerade                                |
| Ventilposition             | lateral                               |
| Valve cap Material         | Plastic                               |
| Colour of cap              | Black                                 |
| Nettogewicht [kg] (gültig) | 7,95                                  |