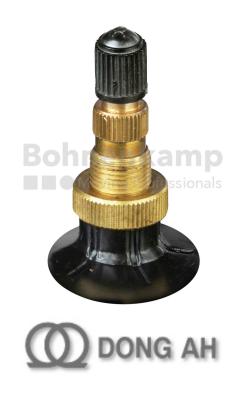

## **TUBES**

| Product group     | Tubes          |
|-------------------|----------------|
| Item number       | 26010205       |
| Valid tube size   | 12.5 / 80 - 20 |
| Valve designation | TR 218 A       |
| Brand             | Dong Ah        |

## **Technical Informations**

| EAN                        | 4040658021770                          |
|----------------------------|----------------------------------------|
| Alternative tube size(s)   | 12.4-20; 12.5-20; 320/85-20; 340/80-20 |
| Valve design               | Air-water valve                        |
| Valve length [mm]          | 47                                     |
| Valve angle [°]            | gerade                                 |
| Ventilposition             | lateral                                |
| Valve cap Material         | Plastic                                |
| Colour of cap              | Black                                  |
| Nettogewicht [kg] (gültig) | 2,78                                   |