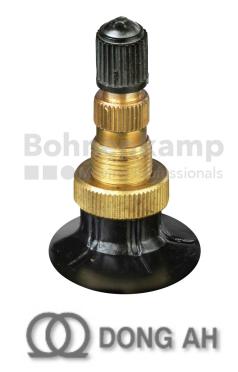

## TUBES

| Product group     | Tubes          |
|-------------------|----------------|
| Item number       | 26010225       |
| Valid tube size   | 16.0 / 70 - 20 |
| Valve designation | TR 218 A       |
| Brand             | Dong Ah        |

## Technical Informations

| EAN                        | 4040658021817   |
|----------------------------|-----------------|
| Alternative tube size(s)   | 16.0/70-20      |
| Valve design               | Air-water valve |
| Valve length [mm]          | 47              |
| Valve angle [°]            | gerade          |
| Ventilposition             | lateral         |
| Valve cap Material         | Plastic         |
| Colour of cap              | Black           |
| Nettogewicht [kg] (gültig) | 4,28            |