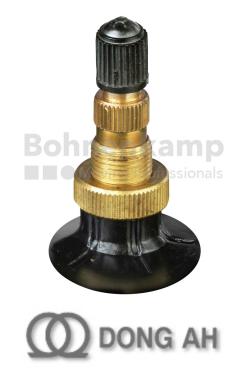

## TUBES

| Product group     | Tubes          |
|-------------------|----------------|
| Item number       | 26010260       |
| Valid tube size   | 16.0 / 70 - 24 |
| Valve designation | TR 218 A       |
| Brand             | Dong Ah        |

## Technical Informations

| EAN                        | 4040658021855        |
|----------------------------|----------------------|
| Alternative tube size(s)   | 400/70-24; 405/70-24 |
| Valve design               | Air-water valve      |
| Valve length [mm]          | 47                   |
| Valve angle [°]            | gerade               |
| Ventilposition             | lateral              |
| Valve cap Material         | Plastic              |
| Colour of cap              | Black                |
| Nettogewicht [kg] (gültig) | 3,76                 |