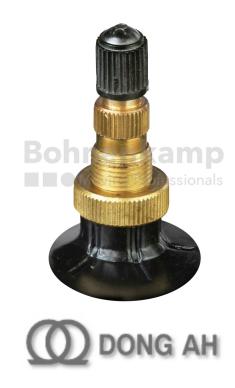

## **TUBES**

| Product group     | Tubes     |
|-------------------|-----------|
| Item number       | 26020580  |
| Valid tube size   | 16.9 - 24 |
| Valve designation | TR 218 A  |
| Brand             | Dong Ah   |

## **Technical Informations**

| EAN                        | 4040658022258                              |
|----------------------------|--------------------------------------------|
| Alternative tube size(s)   | 420/65-24; 420/85-24; 440/65-24; 445/70-24 |
| Valve design               | Air-water valve                            |
| Valve length [mm]          | 47                                         |
| Valve angle [°]            | gerade                                     |
| Ventilposition             | lateral                                    |
| Valve cap Material         | Plastic                                    |
| Colour of cap              | Black                                      |
| Nettogewicht [kg] (gültig) | 4,86                                       |