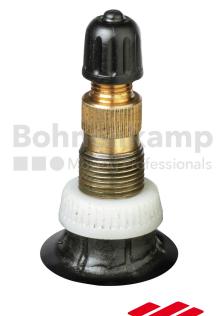

## **Technical Informations**

| EAN                        | 3528701711140                                       |
|----------------------------|-----------------------------------------------------|
| Alternative tube size(s)   | 14.9-24; 380/85-24; 400/70-24; 400/80-24; 420/70-24 |
| Valve design               | Air-water valve                                     |
| Valve length [mm]          | 47                                                  |
| Valve angle [°]            | gerade                                              |
| Ventilposition             | lateral                                             |
| Valve cap Material         | Plastic                                             |
| Colour of cap              | Black                                               |
| Nettogewicht [kg] (gültig) | 5,00                                                |