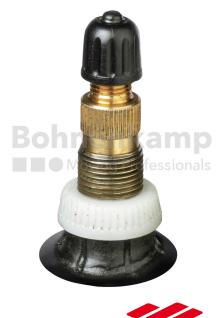

## **Technical Informations**

| EAN                        | 3528701700427                                                |
|----------------------------|--------------------------------------------------------------|
| Alternative tube size(s)   | 16.9-24; 17.5-24; 420/85-24; 460/70-24; 480/70-24; 500/70-24 |
| Valve design               | Air-water valve                                              |
| Valve length [mm]          | 47                                                           |
| Valve angle [°]            | gerade                                                       |
| Ventilposition             | lateral                                                      |
| Valve cap Material         | Plastic                                                      |
| Colour of cap              | Black                                                        |
| Nettogewicht [kg] (gültig) | 6,40                                                         |