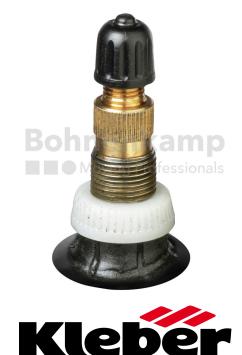

## TUBES

| Product group     | Tubes         |
|-------------------|---------------|
| Item number       | 26020697      |
| Valid tube size   | 600 / 65 - 28 |
| Valve designation | TR 218 A      |
| Brand             | Kleber        |

| Technica | al Informations |
|----------|-----------------|

| EAN                        | 3528701014470   |
|----------------------------|-----------------|
| Alternative tube size(s)   | 600/70-28       |
| Valve design               | Air-water valve |
| Valve length [mm]          | 47              |
| Valve angle [°]            | gerade          |
| Ventilposition             | lateral         |
| Valve cap Material         | Plastic         |
| Colour of cap              | Black           |
| Nettogewicht [kg] (gültig) | 12,00           |