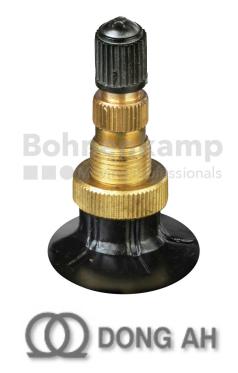

## TUBES

| Product group     | Tubes    |
|-------------------|----------|
| Item number       | 26020750 |
| Valid tube size   | 9.5 - 32 |
| Valve designation | TR 218 A |
| Brand             | Dong Ah  |

## **Technical Informations**

| EAN                        | 4040658022593   |
|----------------------------|-----------------|
| Alternative tube size(s)   | 230/95-32       |
| Valve design               | Air-water valve |
| Valve length [mm]          | 47              |
| Valve angle [°]            | gerade          |
| Ventilposition             | lateral         |
| Valve cap Material         | Plastic         |
| Colour of cap              | Black           |
| Nettogewicht [kg] (gültig) | 2,48            |