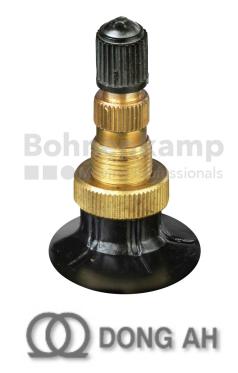

## TUBES

| Product group     | Tubes     |
|-------------------|-----------|
| Item number       | 26020770  |
| Valid tube size   | 24.5 - 32 |
| Valve designation | TR 218 A  |
| Brand             | Dong Ah   |

## Technical Informations

| EAN                        | 4040658022623   |
|----------------------------|-----------------|
| Alternative tube size(s)   | 650/70-32       |
| Valve design               | Air-water valve |
| Valve length [mm]          | 47              |
| Valve angle [°]            | gerade          |
| Ventilposition             | lateral         |
| Valve cap Material         | Plastic         |
| Colour of cap              | Black           |
| Nettogewicht [kg] (gültig) | 10,44           |