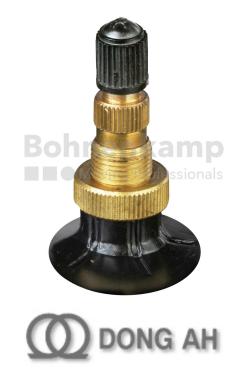

## TUBES

| Product group     | Tubes     |
|-------------------|-----------|
|                   |           |
| Item number       | 26020790  |
|                   |           |
| Valid tube size   | 16.9 - 34 |
|                   |           |
| Valve designation | TR 218 A  |
|                   |           |
| Brand             | Dong Ah   |
|                   |           |

## **Technical Informations**

| EAN                        | 4040658022647                              |
|----------------------------|--------------------------------------------|
| Alternative tube size(s)   | 380/85-34; 420/85-34; 440/80-34; 480/70-34 |
| Valve design               | Air-water valve                            |
| Valve length [mm]          | 47                                         |
| Valve angle [°]            | gerade                                     |
| Ventilposition             | lateral                                    |
| Valve cap Material         | Plastic                                    |
| Colour of cap              | Black                                      |
| Nettogewicht [kg] (gültig) | 6,70                                       |