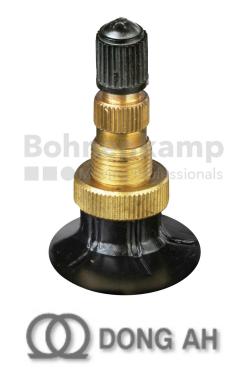

## TUBES

| Product group     | Tubes     |
|-------------------|-----------|
| Item number       | 26020860  |
| Valid tube size   | 12.4 - 38 |
| Valve designation | TR 218 A  |
| Brand             | Dong Ah   |

## **Technical Informations**

| EAN                        | 4040658022739   |
|----------------------------|-----------------|
| Alternative tube size(s)   | 320/85-38       |
| Valve design               | Air-water valve |
| Valve length [mm]          | 47              |
| Valve angle [°]            | gerade          |
| Ventilposition             | lateral         |
| Valve cap Material         | Plastic         |
| Colour of cap              | Black           |
| Nettogewicht [kg] (gültig) | 3,92            |