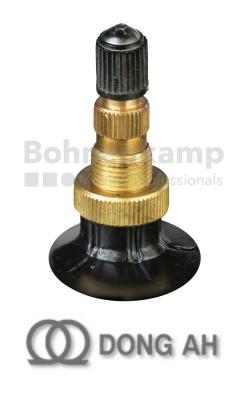

## **TUBES**

| Product group     | Tubes         |
|-------------------|---------------|
| Item number       | 26020909      |
| Valid tube size   | 710 / 70 - 38 |
| Valve designation | TR 218 A      |
| Brand             | Dong Ah       |

## **Technical Informations**

| EAN                        | 4040658075179                                                    |
|----------------------------|------------------------------------------------------------------|
| Alternative tube size(s)   | 650/75-38; 650/85-38; 700/65-38; 710/60-38; 710/85-38; 800/70-38 |
| Valve design               | Air-water valve                                                  |
| Valve length [mm]          | 47                                                               |
| Valve angle [°]            | gerade                                                           |
| Ventilposition             | lateral                                                          |
| Valve cap Material         | Plastic                                                          |
| Colour of cap              | Black                                                            |
| Nettogewicht [kg] (gültig) | 16,83                                                            |