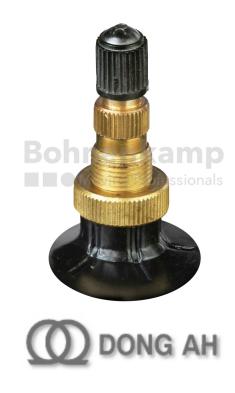

## **TUBES**

| Product group     | Tubes     |
|-------------------|-----------|
| Item number       | 26020910  |
| Valid tube size   | 20.8 - 38 |
| Valve designation | TR 218 A  |
| Brand             | Dong Ah   |

## **Technical Informations**

| EAN                        | 4040658022784                                                    |
|----------------------------|------------------------------------------------------------------|
| Alternative tube size(s)   | 520/85-38; 580/70-38; 600/55-38; 600/65-38; 650/60-38; 650/65-38 |
| Valve design               | Air-water valve                                                  |
| Valve length [mm]          | 47                                                               |
| Valve angle [°]            | gerade                                                           |
| Ventilposition             | lateral                                                          |
| Valve cap Material         | Plastic                                                          |
| Colour of cap              | Black                                                            |
| Nettogewicht [kg] (gültig) | 9,60                                                             |