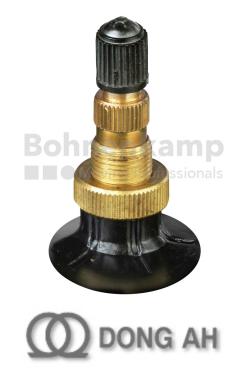

## TUBES

| Product group     | Tubes         |
|-------------------|---------------|
| Item number       | 26030060      |
| Valid tube size   | 420 / 65 R 20 |
| Valve designation | TR 218 A      |
| Brand             | Dong Ah       |

## **Technical Informations**

| EAN                        | 4040658075971   |
|----------------------------|-----------------|
| Alternative tube size(s)   | 420/65R20       |
| Valve design               | Air-water valve |
| Valve length [mm]          | 47              |
| Valve angle [°]            | gerade          |
| Ventilposition             | lateral         |
| Valve cap Material         | Plastic         |
| Colour of cap              | Black           |
| Nettogewicht [kg] (gültig) | 4,85            |