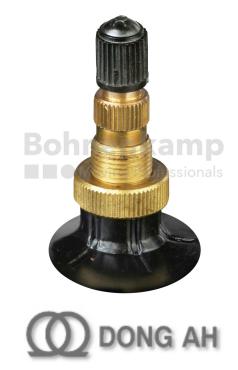

## TUBES

| Product group     | Tubes         |
|-------------------|---------------|
| Item number       | 26030070      |
| Valid tube size   | 440 / 65 R 24 |
| Valve designation | TR 218 A      |
| Brand             | Dong Ah       |

## Technical Informations

| EAN                        | 4040658075988   |
|----------------------------|-----------------|
| Alternative tube size(s)   | 440/65R24       |
| Valve design               | Air-water valve |
| Valve length [mm]          | 47              |
| Valve angle [°]            | gerade          |
| Ventilposition             | lateral         |
| Valve cap Material         | Plastic         |
| Colour of cap              | Black           |
| Nettogewicht [kg] (gültig) | 5,04            |