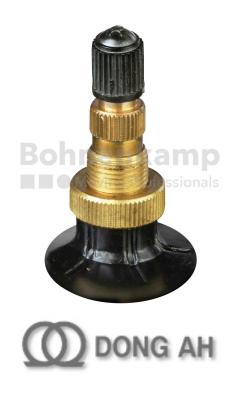

## **TUBES**

| Product group     | Tubes         |
|-------------------|---------------|
| Item number       | 26030080      |
| Valid tube size   | 420 / 65 R 24 |
| Valve designation | TR 218 A      |
| Brand             | Dong Ah       |

## **Technical Informations**

| EAN                        | 4040658075995   |
|----------------------------|-----------------|
| Alternative tube size(s)   | 420/65R24       |
| Valve design               | Air-water valve |
| Valve length [mm]          | 47              |
| Valve angle [°]            | gerade          |
| Ventilposition             | lateral         |
| Valve cap Material         | Plastic         |
| Colour of cap              | Black           |
| Nettogewicht [kg] (gültig) | 5,04            |