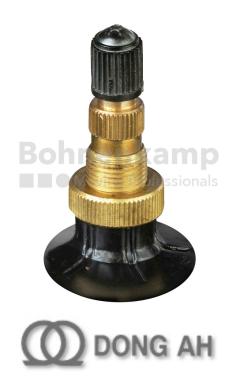

## **TUBES**

| Product group     | Tubes         |
|-------------------|---------------|
| Item number       | 26030210      |
| Valid tube size   | 600 / 65 R 34 |
| Valve designation | TR 218 A      |
| Brand             | Dong Ah       |

## **Technical Informations**

| EAN                        | 4040658076121   |
|----------------------------|-----------------|
| Alternative tube size(s)   | 600/65R34       |
| Valve design               | Air-water valve |
| Valve length [mm]          | 47              |
| Valve angle [°]            | gerade          |
| Ventilposition             | lateral         |
| Valve cap Material         | Plastic         |
| Colour of cap              | Black           |
| Nettogewicht [kg] (gültig) | 11,31           |