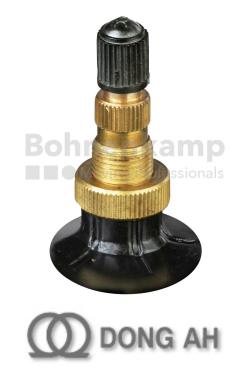

## TUBES

| Product group     | Tubes         |
|-------------------|---------------|
| Item number       | 26030280      |
| Valid tube size   | 650 / 65 R 42 |
| Valve designation | TR 218 A      |
| Brand             | Dong Ah       |

## **Technical Informations**

| EAN                        | 4040658076183                                    |
|----------------------------|--------------------------------------------------|
| Alternative tube size(s)   | VF710/60-42; 710/70-42; IF710/70-42; IF710/75-42 |
| Valve design               | Air-water valve                                  |
| Valve length [mm]          | 47                                               |
| Valve angle [°]            | gerade                                           |
| Ventilposition             | lateral                                          |
| Valve cap Material         | Plastic                                          |
| Colour of cap              | Black                                            |
| Nettogewicht [kg] (gültig) | 13,04                                            |