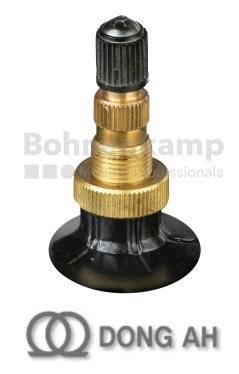

## TUBES

| Product group     | Tubes           |
|-------------------|-----------------|
| Item number       | 27490560        |
| Valid tube size   | 600 / 50 - 22.5 |
| Valve designation | TR 218 A        |
| Brand             | Dong Ah         |

## **Technical Informations**

| EAN                        | 4040658023743                                      |
|----------------------------|----------------------------------------------------|
| Alternative tube size(s)   | 580/65-22.5; 600/55-22.5; 620/40-22.5; 620/55-22.5 |
| Valve design               | Air-water valve                                    |
| Valve length [mm]          | 47                                                 |
| Valve angle [°]            | gerade                                             |
| Ventilposition             | lateral                                            |
| Valve cap Material         | Plastic                                            |
| Colour of cap              | Black                                              |
| Nettogewicht [kg] (gültig) | 8,16                                               |