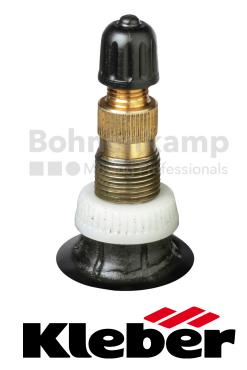

## TUBES

| Product group     | Tubes         |
|-------------------|---------------|
|                   |               |
| Item number       | 27490687      |
| Valid tube size   | 680 / 75 - 32 |
| Valve designation | TR 218 A      |
| Brand             | Kleber        |

## Technical Informations

| EAN                        | 3528706645204                                                           |
|----------------------------|-------------------------------------------------------------------------|
| Alternative tube size(s)   | 24.5-32; 30.5-32; 650/75-32; 680/85-32; 800/65-32; 800/70-32; 900/60-32 |
| Valve design               | Air-water valve                                                         |
| Valve length [mm]          | 47                                                                      |
| Valve angle [°]            | gerade                                                                  |
| Ventilposition             | lateral                                                                 |
| Valve cap Material         | Plastic                                                                 |
| Colour of cap              | Black                                                                   |
| Nettogewicht [kg] (gültig) | 18,00                                                                   |