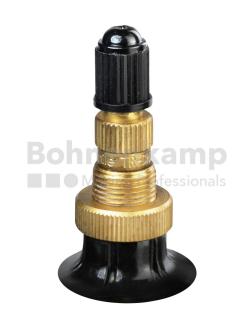

## **Technical Informations**

| EAN                        | 5707562387291                   |
|----------------------------|---------------------------------|
| Alternative tube size(s)   | 12-15; 33x12.50-15; 33x15.50-15 |
| Valve design               | Air-water valve                 |
| Valve length [mm]          | 47                              |
| Valve angle [°]            | gerade                          |
| Ventilposition             | lateral                         |
| Valve cap Material         | Plastic                         |
| Colour of cap              | Black                           |
| Nettogewicht [kg] (gültig) | 1,78                            |