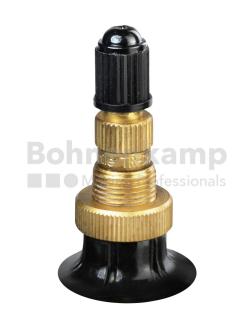

## **TUBES**

| Product group     | Tubes     |
|-------------------|-----------|
| Item number       | 29800424  |
| Valid tube size   | 14.9 - 30 |
| Valve designation | TR 218 A  |
| Brand             | Nexen     |

## **Technical Informations**

| EAN                        | 5707562136493                          |
|----------------------------|----------------------------------------|
| Alternative tube size(s)   | 15.5-30; 16.9-30; 420/70-30; 480/70-30 |
| Valve design               | Air-water valve                        |
| Valve length [mm]          | 47                                     |
| Valve angle [°]            | gerade                                 |
| Ventilposition             | lateral                                |
| Valve cap Material         | Plastic                                |
| Colour of cap              | Black                                  |
| Nettogewicht [kg] (gültig) | 5,68                                   |