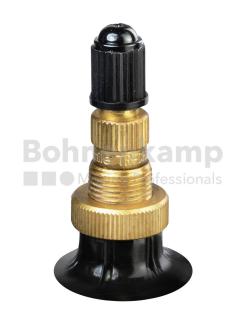

## **TUBES**

| Product group     | Tubes    |
|-------------------|----------|
| Item number       | 29800429 |
| Valid tube size   | 8.3 - 32 |
| Valve designation | TR 218 A |
| Brand             | Nexen    |

## **Technical Informations**

| EAN                        | 5707562154572                                      |
|----------------------------|----------------------------------------------------|
| Alternative tube size(s)   | 210/95-32; 9.5-32; 230/95-32; 260/70-32; 300/70-32 |
| Valve design               | Air-water valve                                    |
| Valve length [mm]          | 47                                                 |
| Valve angle [°]            | gerade                                             |
| Ventilposition             | lateral                                            |
| Valve cap Material         | Plastic                                            |
| Colour of cap              | Black                                              |
| Nettogewicht [kg] (gültig) | 2,65                                               |