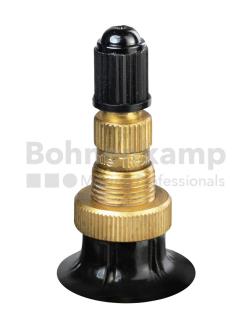

## **Technical Informations**

| EAN                        | 5707562154688                                           |
|----------------------------|---------------------------------------------------------|
| Alternative tube size(s)   | 11.2/10-38; 12.4/11-38; 270/95-38; 320/70-38; 360/70-38 |
| Valve design               | Air-water valve                                         |
| Valve length [mm]          | 47                                                      |
| Valve angle [°]            | gerade                                                  |
| Ventilposition             | lateral                                                 |
| Valve cap Material         | Plastic                                                 |
| Colour of cap              | Black                                                   |
| Nettogewicht [kg] (gültig) | 4,67                                                    |