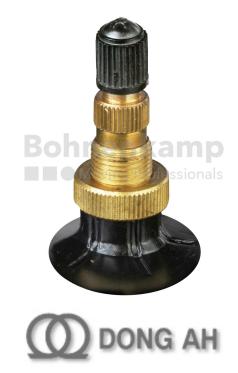

## TUBES

| Product group     | Tubes    |
|-------------------|----------|
| Item number       | 29920580 |
| Valid tube size   | 9.5 - 48 |
| Valve designation | TR 218 A |
| Brand             | Dong Ah  |

## Technical Informations

| EAN                        | 4040658024191       |
|----------------------------|---------------------|
| Alternative tube size(s)   | 9.5/9-48; 230/95-48 |
| Valve design               | Air-water valve     |
| Valve length [mm]          | 47                  |
| Valve angle [°]            | gerade              |
| Ventilposition             | lateral             |
| Valve cap Material         | Plastic             |
| Colour of cap              | Black               |
| Nettogewicht [kg] (gültig) | 3,66                |