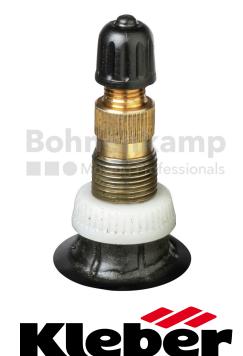

## TUBES

| Product group     | Tubes         |
|-------------------|---------------|
| Item number       | 29920619      |
| Valid tube size   | 320 / 90 - 50 |
| Valve designation | TR 218 A      |
| Brand             | Kleber        |

## **Technical Informations**

| EAN                        | 3528701700076               |
|----------------------------|-----------------------------|
| Alternative tube size(s)   | 12.4-50; 11.2-54; 320/90-54 |
| Valve design               | Air-water valve             |
| Valve length [mm]          | 47                          |
| Valve angle [°]            | gerade                      |
| Ventilposition             | lateral                     |
| Valve cap Material         | Plastic                     |
| Colour of cap              | Black                       |
| Nettogewicht [kg] (gültig) | 8,30                        |