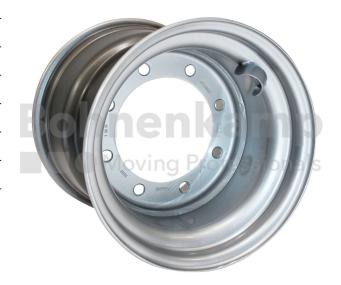

## **RIMS**

| Product group    | Rims          |
|------------------|---------------|
| Item number      | 30810380      |
| Valid rim size   | 16.00 x 17 H2 |
| Rim connection   | 8/221/275     |
| Bolt hole design | A2            |
| Rim colour       | Silver        |
| Brand            | Accuride      |