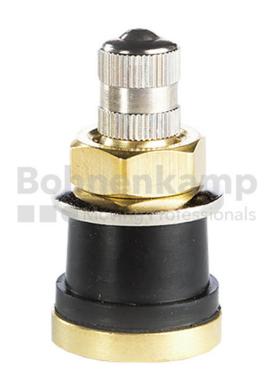

## **Technical Informations**

| Maximum air pressure [bar]. | 14,00       |
|-----------------------------|-------------|
| Valve design                | Metal valve |
| Valve designation ETRTO     | V3.21.1     |
| Valve length [mm]           | 33.0        |
| Valve hole diameter [mm]    | 15.7        |
| Valve angle [°]             | gerade      |