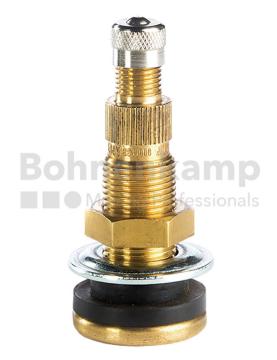

## **Technical Informations**

| Maximum air pressure [bar]. | 10,50       |
|-----------------------------|-------------|
| Valve design                | Metal valve |
| Valve designation ETRTO     | V5.01.1     |
| Valve length [mm]           | 50.0        |
| Valve hole diameter [mm]    | 15.7        |
| Valve angle [°]             | gerade      |