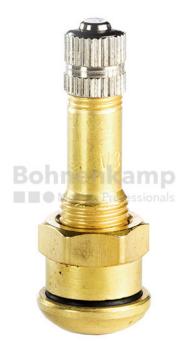

## **Technical Informations**

| Maximum air pressure [bar]. | 14,00       |
|-----------------------------|-------------|
| Valve design                | Metal valve |
| Valve designation ETRTO     | V3.20.1     |
| Valve length [mm]           | 41.0        |
| Valve hole diameter [mm]    | 9.7         |
| Valve angle [°]             | gerade      |