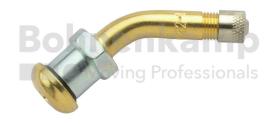

## **Technical Informations**

| Maximum air pressure [bar]. | 14,00       |
|-----------------------------|-------------|
| Valve design                | Metal valve |
| Valve designation ETRTO     | V3.22.1     |
| Valve length [mm]           | 58.0        |
| Valve hole diameter [mm]    | 9.7         |
| Valve angle [°]             | 45          |