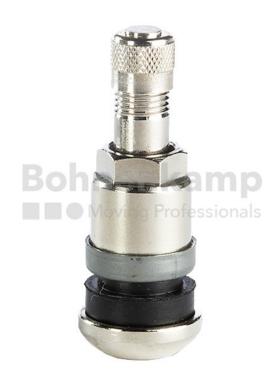

## **Technical Informations**

| Maximum air pressure [bar]. | 20,00       |
|-----------------------------|-------------|
| Valve design                | Metal valve |
| Valve length [mm]           | 42.0        |
| Valve hole diameter [mm]    | 11.3        |
| Valve angle [°]             | gerade      |